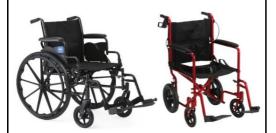

# **OVERBED TABLE**

Adjustable height, tilt top

\$5.00 -day, \$17.50 -week \$40.00 -month

Wheelchairs and Transport Chairs. Many options according to size, weight capacity requirements and more - some listed below

## **CPM**

**Continuous Passive Motion** 

\$24.42 -Day; \$154.00 -Week Knee Kit (not included), \$29.95

| OTHER MEDICAL RENTALS               | DAY     | WEEK    | MONTH    |
|-------------------------------------|---------|---------|----------|
| PORTABLE RAMP (UP TO 8')            | \$10.00 | \$35.00 | \$50.00  |
| PORTABLE RAMP 8' TRIFOLD            | \$20.00 | \$50.00 | \$95.00  |
| ROLLATOR WALKER STD WT              | \$10.00 | \$25.00 | \$50.00  |
| WALKER WITH WHEELS                  | \$10.00 | \$20.00 | \$40.00  |
| TRANSPORT CHAIR                     | \$10.00 | \$30.00 | \$55.00  |
| WHEELCHAIR 16,18,20" FOOTREST       | \$10.00 | \$30.00 | \$75.00  |
| WHEELCHAIR 16,18,20" ELEV LGRST     | \$10.00 | \$35.00 | \$85.00  |
| WHEELCHAIR HD BAR 22,24" FTRST      | \$10.00 | \$40.00 | \$120.00 |
| WHEELCHAIR HD BAR 22,24" ELEV LGRST | \$10.00 | \$45.00 | \$135.00 |