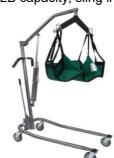

$11.95 Semi-electric beds - Electrically operated hand pendant adjusts head & foot section, overall height of bed manually adjust with crank

Full-electric beds - all 3 functions (head, foot, height) are adjusted with an electrically operated hand pendant.

### Mattress:

Therapeutic pressure redistribution foam

Rails: Full or half-rail available

### **SEAT LIFT CHAIR**



\$184.00 -Month

## LOW AIRLOSS SYSTEM

System, 36x80x8" 350LB Capacity



\$199.95 -Month

# ALTERNATING PRESSURE OVERLAY



\$40.00 -Month

# **OVERBED TABLE**

Adjustable height, tilt top



\$5.00 -day, \$17.50 -week \$40.00 -month



Wheelchairs and Transport Chairs. Many options according to size, weight capacity requirements and more - some listed below

# PATIENT LIFT (MANUAL)

450 LB capacity, sling included



\$95.10 -Month

### KNEE WALKER

350 LB capacity, adjustable knee pad



\$15.00 -day, \$25.00 -week \$75.00 -month

## **CPM**

**Continuous Passive Motion** 



\$24.42 -Day; \$154.00 -Week Knee Kit (not included), \$29.95

| OTHER MEDICAL RENTALS               | DAY     | WEEK    | MONTH    |
|-------------------------------------|---------|---------|----------|
| PORTABLE RAMP (UP TO 8')            | \$10.00 | \$35.00 | \$50.00  |
| PORTABLE RAMP 8' TRIFOLD            | \$20.00 | \$50.00 | \$95.00  |
| ROLLATOR WALKER STD WT              | \$10.00 | \$25.00 | \$50.00  |
| WALKER WITH WHEELS                  | \$10.00 | \$20.00 | \$40.00  |
| TRANSPORT CHAIR                     | \$10.00 | \$30.00 | \$55.00  |
| WHEELCHAIR 16,18,20" FOOTREST       | \$10.00 | \$30.00 | \$75.00  |
| WH