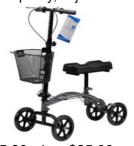

### KNEE WALKER

350 LB capacity, adjustable knee pad

\$15.00 -day, \$25.00 -week \$75.00 -month