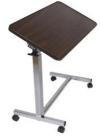

# **OVERBED TABLE**

Adjustable height, tilt top

\$5.00 -day, \$17.50 -week \$40.00 -month

Wheelchairs and Transport Chairs. Many options according to size, weight capacity requirements and more - some listed below